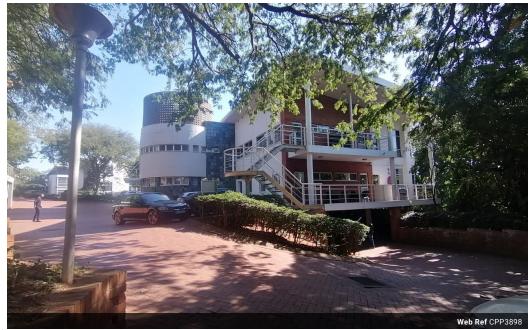

## Perfect for your head office

Seize a prime investment opportunity with this distinguished commercial building located in Umhlanga. Offering a strategic position and exceptional features, this property is ideal for a range of commercial uses.

Location: Nestled in Umhlanga, this building benefits from a high-visibility location in the bustling Umhlanga area, renowned for its vibrant commercial activity and accessibility. The property is well-positioned in a gated office park. The area of the building is 1162sqm which is fully tenanted and producing a decent rental income.

Each office size is as follows: 1-116.95sqm

2- 148.73sqm

3-265.69sqm

4-265.69sqm

5-312.72sqm

Each floor has its own kitchen net and separate male and female toilet.

This building is load shedding free as it has a backup generator. Roughly around 45 parking bays.

## **Features**

Zoning Commercial

Sizes

Floor Size 1,162m<sup>2</sup> Land Size 4.000m<sup>2</sup>