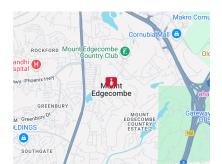

### OFFICES FOR SALE IN MOUNT EDGECOMBE

70m<sup>2</sup>

Prime Property presents multiple offices for sale in secured business park. Broadlands Office Park is situated at entrance of Broadlands, Easy access to taxi routes and Phoenix Highway. Ideal Investment opportunity. Various sizes available, From 70m2 Secured and ample parking. 24 Hour Security. Administrated by Body Corporate.