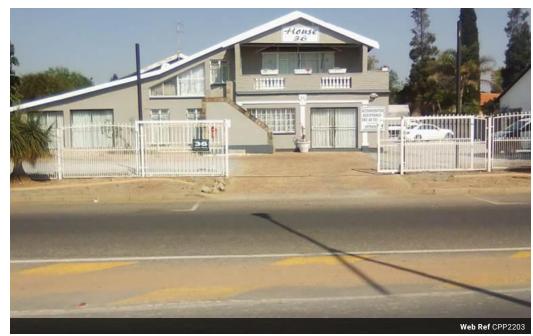

## 22 Room Guesthouse

This property can be used as a commune or a guest house and consists of 22 rooms of which one room is used as an office. The family room closest to the kitchen can also be used as a dining room. 3 of the rooms are on the second floor. 8 rooms have private bathrooms of which 4 are under construction.

The following are also on the property:

- 2.5 shared bathrooms;
- Approx. 30 open parking spaces;
- 3 phase power;
- 24 prepaid meters for all rooms and the kitchen;

Yes

- 24 DSTV points
- The kitchen, with a separate sink area, has plenty of built-in cupboards;

## Features

**Zoning** Commercial

Interior

Sizes

Power 3 Phase

Floor Size Land Size

1,000m<sup>2</sup>

1,487m<sup>2</sup>