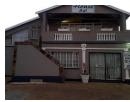

## 22 Room Guesthouse

This property can be used as a commune or a guest house and consists of 22 rooms of which one room is used as an office. The family room closest to the kitchen can also be used as a dining room. 3 of the rooms are on the second floor. 8 rooms have private bathrooms of which 4 are under construction.

The following are also on the property:

- 2.5 shared bathrooms;
- Approx. 30 open parking spaces;
- 3 phase power;
- 24 prepaid meters for all rooms and the kitchen;

Yes

- 24 DSTV points
- The kitchen, with a separate sink area, has plenty of built-in cupboards;