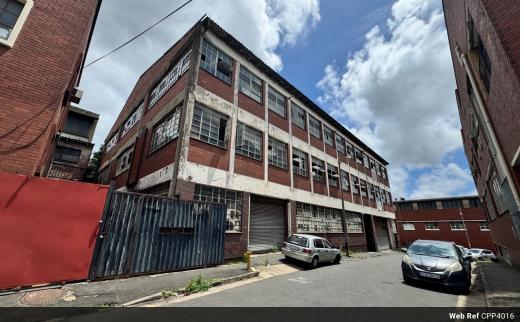

### Mixed - Use Commercial Building For Sale

2,787m<sup>2</sup>

This 3 storey commercial building in Congella offers plenty of opportunities for different types of businesses. Mixed - use office and retail space. Ground Floor - Manufacturing ,warehousing or reception area open Second Floor - Office space for operations , open plan warehouse, logistics and management or storage area. Third floor - Show room, display space for clients , storage, open plan warehouse or administrative offices.

Given Congella's proximity to major transport routes and Durban Port, it remains a strategic location seeking industrial and commercial spaces.